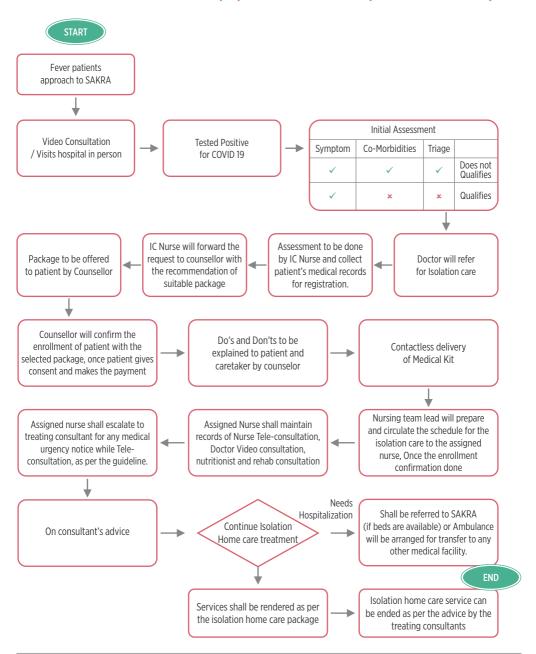

#### HOME ISOLATION CARE (IC) PROCESS FLOW (COVID POSITIVE)

If you are advised for home isolation care, then please install the DocKare App on your phone and register.

- **DocKare App** is available in App store and Play store.
- Then contact 080 4969 5080 / 63669 03269 to get enrolled.